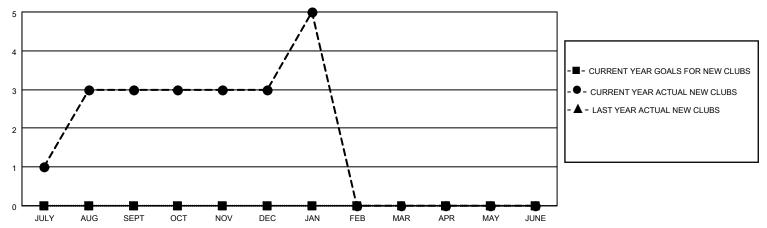

## MONTHLY MEMBERSHIP PROGRESS REPORT

LOCATION NEPAL District 325 P Results as of: 1/31/2023

| Clubs RESULTS FOR 2022-2023 |   |   |   | Members RESULTS FOR 2022-2023 |   |     |     |
|-----------------------------|---|---|---|-------------------------------|---|-----|-----|
|                             |   |   |   |                               |   |     |     |
| JULY/AUG/SEPT               | 0 | 3 | 2 | JULY/AUG/SEPT                 | 0 | 228 | 197 |
| OCT/NOV/DEC                 | 0 | 0 | 7 | OCT/NOV/DEC                   | 0 | 66  | 296 |
| JAN/FEB/MAR                 | 0 | 2 | 0 | JAN/FEB/MAR                   | 0 | 107 | 31  |
| APR/MAY/JUNE                | 0 | 0 | 0 | APR/MAY/JUNE                  | 0 | 0   | 0   |

## GOALS AND ACTUAL NEW CLUBS CUMULATIVE



## GOALS AND ACTUAL MEMBERS CUMULATIVE



| DROPPED CLUBS: 9 |     | 69 CLUBS OF 190 ADDED 1 OR<br>MORE NEW MEMBERS | GENDER DISTRIBUTION                   |                |  |
|------------------|-----|------------------------------------------------|---------------------------------------|----------------|--|
|                  |     | WORL NEW WEIWBERG                              | MALE                                  | 3,234 (71.83%) |  |
|                  |     |                                                | FEMALE                                | 1,268 (28.17%) |  |
| DROPPED MEMBERS  |     |                                                | NON BINARY                            | 0 (0.00%)      |  |
|                  |     |                                                |