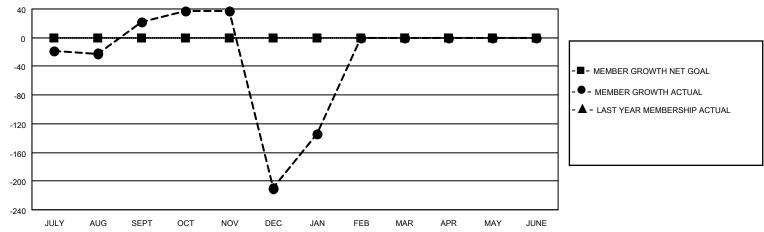

## GOALS AND ACTUAL MEMBERS CUMULATIVE

| DROPPED CLUBS: 9 |     | 69 CLUBS OF 190 ADDED 1 OR<br>MORE NEW MEMBERS | GENDER DISTRIBUTION                   |                |  |
|------------------|-----|------------------------------------------------|---------------------------------------|----------------|--|
|                  |     | WORL NEW WEIWBERG                              | MALE                                  | 3,234 (71.83%) |  |
|                  |     |                                                | FEMALE                                | 1,268 (28.17%) |  |
| DROPPED MEMBERS  |     |                                                | NON BINARY                            | 0 (0.00%)      |  |
|                  |     |                                                | PREFER NOT TO ANSWER                  | 0 (0.00%)      |  |
| DECEASED         | 5   |                                                |                                       |                |  |
| CLUB CANCELLED   | 169 | CLICK HERE FOR CUMULATIVE                      | TOTAL FAMILY UNIT MEMBERS 4,091       |                |  |
| OTHER            | 351 | MEMBERSHIP DATA                                |                                       |                |  |
| TOTAL            | 525 |                                                | FAMILY MEMBERS PAYING HALF DUES 2,845 |                |  |
|                  |     |                                                |                                       |                |  |